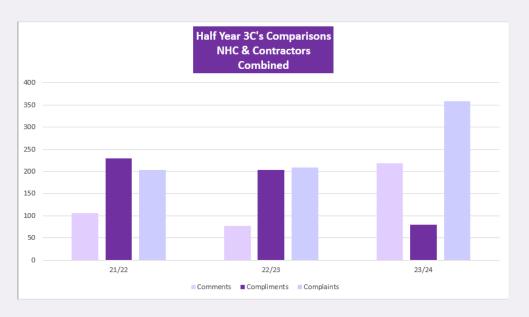

| Combined Totals                |       |       |       |
|--------------------------------|-------|-------|-------|
|                                | 22/23 | 23/24 | 24/25 |
| Number of Comments received    | 106   | 77    | 218   |
| Number of Compliments received | 229   | 203   | 80    |
| Number of Complaints received  | 203   | 209   | 358   |
| Total received                 | 538   | 489   | 656   |